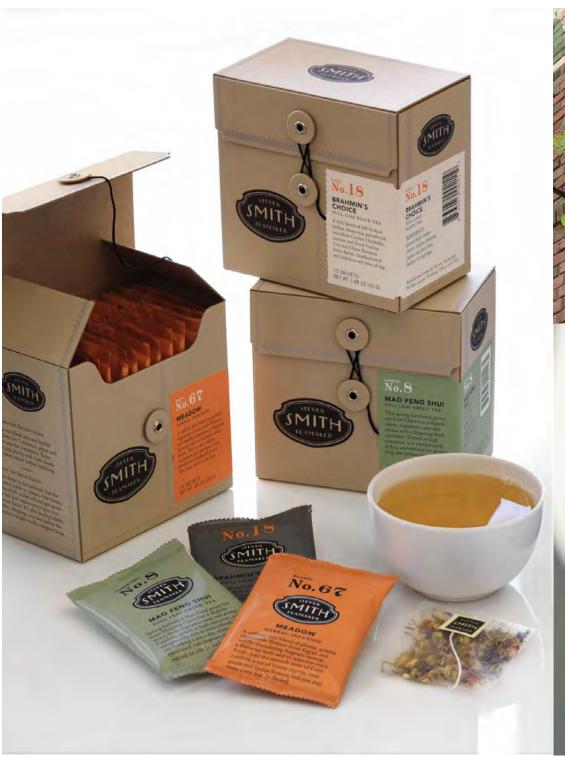

#### **TAZO**

### The last time Americans cared this much about tea was in Boston 1773.

It started with two guys walking in Sandstrom Partners with a Ziploc bag of tea (they swear it was tea), and asked to create a new brand. Think about tea at the time. Not many people were. Coffee was the thing. Soon after, Tazo was born. Grounded in the history of tea, with all elements becoming the artifacts of an ancient tea culture. The name evoked the origins of tea, and the logo was reminiscent of archaic pictograms. Themed "The Reincarnation of Tea," packaging copy engaged and rewarded the consumer while building the mystery of the brand. The Tazo brand system was applied to packaging, retail merchandising, collateral, website, apparel, and advertising. The brand is considered the greatest success in tea history, and a pioneer in the LOHAS (lifestyles of health and sustainability category). This success allowed its founders to sell the brand to Starbucks. And in 2009, one of the fellas walked back into Sandstrom with another Ziploc bag, ready to create a new tea brand.