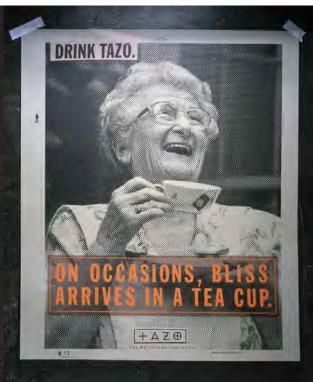

#### **TAZO**

### The last time Americans cared this much about tea was in Boston 1773.

It started with two guys walking in Sandstrom Partners with a Ziploc bag of tea (they swear it was tea), and asked to create a new brand. Think about tea at the time. Not many people were. Coffee was the thing. Soon after, Tazo was born. Grounded in the history of tea, with all elements becoming the artifacts of an ancient tea culture. The name evoked the origins of tea, and the logo was reminiscent of archaic pictograms. Themed "The Reincarnation of Tea," packaging copy engaged and rewarded the consumer while building the mystery of the brand. The Tazo brand system was applied to packaging, retail merchandising, collateral, website, apparel, and advertising. The brand is considered the greatest success in tea history, and a pioneer in the LOHAS (lifestyles of health and sustainability category). This success allowed its founders to sell the brand to Starbucks. And in 2009, one of the fellas walked back into Sandstrom with another Ziploc bag, ready to create a new tea brand.