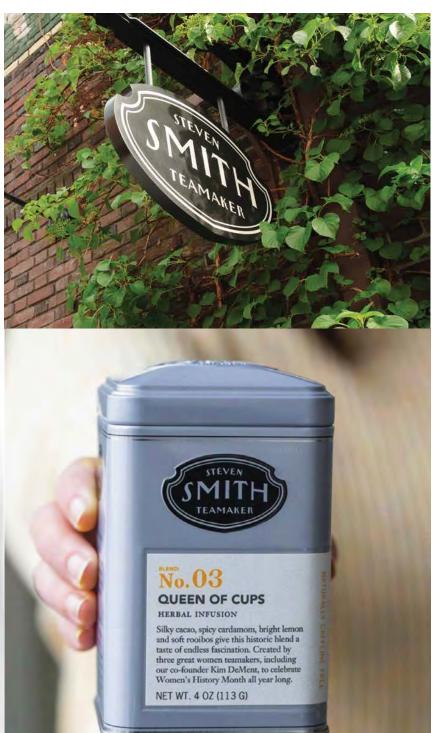

#### **TAZO**

### The last time Americans cared this much about tea was in Boston 1773.

It started with two guys walking in Sandstrom Partners with a Ziploc bag of tea (they swear it was tea), and asked to create a new brand. Think about tea at the time. Not many people were. Coffee was the thing. Soon after, Tazo was born. Grounded in the history of tea, with all elements becoming the artifacts of an ancient tea culture. The name evoked the origins of tea, and the logo was reminiscent of archaic pictograms. Themed "The Reincarnation of Tea," packaging copy engaged and rewarded the consumer while building the mystery of the brand. The Tazo brand system was applied to packaging, retail merchandising, collateral, website, apparel, and advertising. The brand is considered the greatest success in tea history, and a pioneer in the LOHAS (lifestyles of health and sustainability category). This success allowed its founders to sell the brand to Starbucks. And in 2009, one of the fellas walked back into Sandstrom with another Ziploc bag, ready to create a new tea brand.