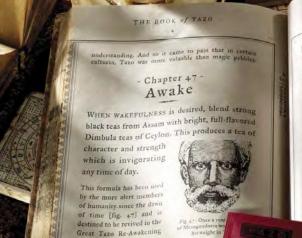

#### **TAZO**

### The last time Americans cared this much about tea was in Boston 1773.

It started with two guys walking in Sandstrom Partners with a Ziploc bag of tea (they swear it was tea), and asked to create a new brand. Think about tea at the time. Not many people were. Coffee was the thing. Soon after, Tazo was born. Grounded in the history of tea, with all elements becoming the artifacts of an ancient tea culture. The name evoked the origins of tea, and the logo was reminiscent of archaic pictograms. Themed "The Reincarnation of Tea," packaging copy engaged and rewarded the consumer while building the mystery of the brand. The Tazo brand system was applied to packaging, retail merchandising, collateral, website, apparel, and advertising. The brand is considered the greatest success in tea history, and a pioneer in the LOHAS (lifestyles of health and sustainability category). This success allowed its founders to sell the brand to Starbucks. And in 2009, one of the fellas walked back into Sandstrom with another Ziploc bag, ready to create a new tea brand.