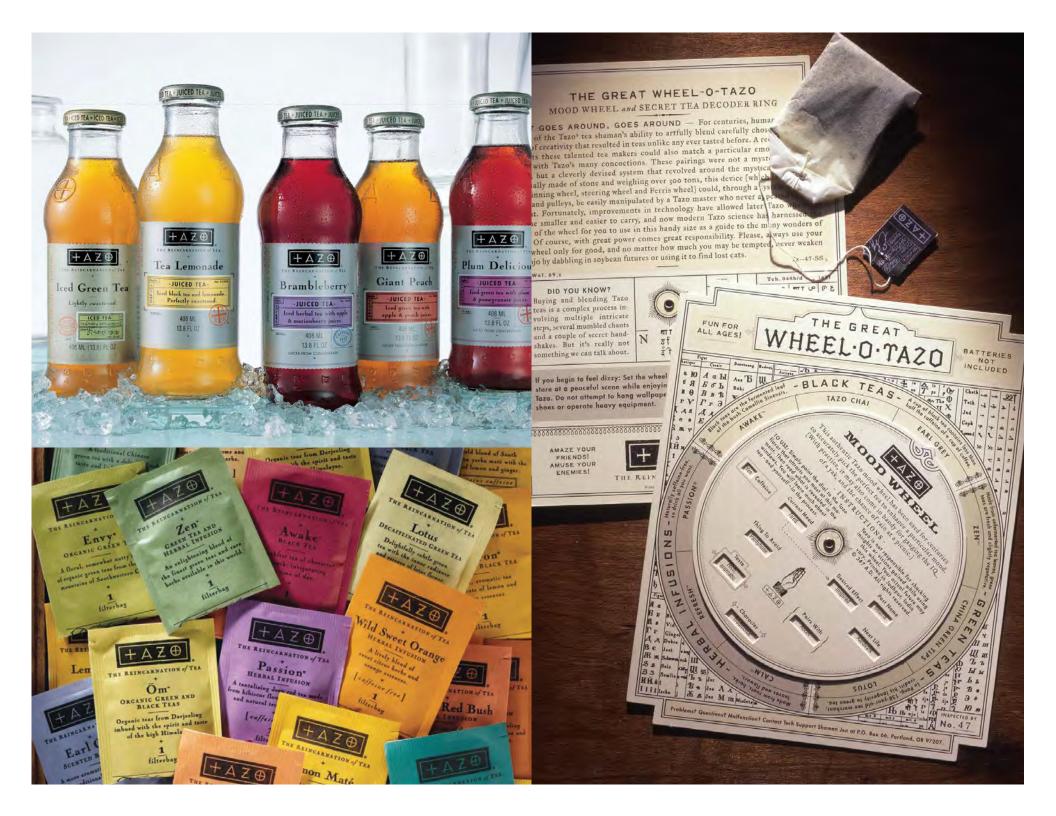

#### **TAZO**

### The last time Americans cared this much about tea was in Boston 1773.

It started with two guys walking in Sandstrom Partners with a Ziploc bag of tea (they swear it was tea), and asked to create a new brand. Think about tea at the time. Not many people were. Coffee was the thing. Soon after, Tazo was born. Grounded in the history of tea, with all elements becoming the artifacts of an ancient tea culture. The name evoked the origins of tea, and the logo was reminiscent of archaic pictograms. Themed "The Reincarnation of Tea," packaging copy engaged and rewarded the consumer while building the mystery of the brand. The Tazo brand system was applied to packaging, retail merchandising, collateral, website, apparel, and advertising. The brand is considered the greatest success in tea history, and a pioneer in the LOHAS (lifestyles of health and sustainability category). This success allowed its founders to sell the brand to Starbucks. And in 2009, one of the fellas walked back into Sandstrom with another Ziploc bag, ready to create a new tea brand.