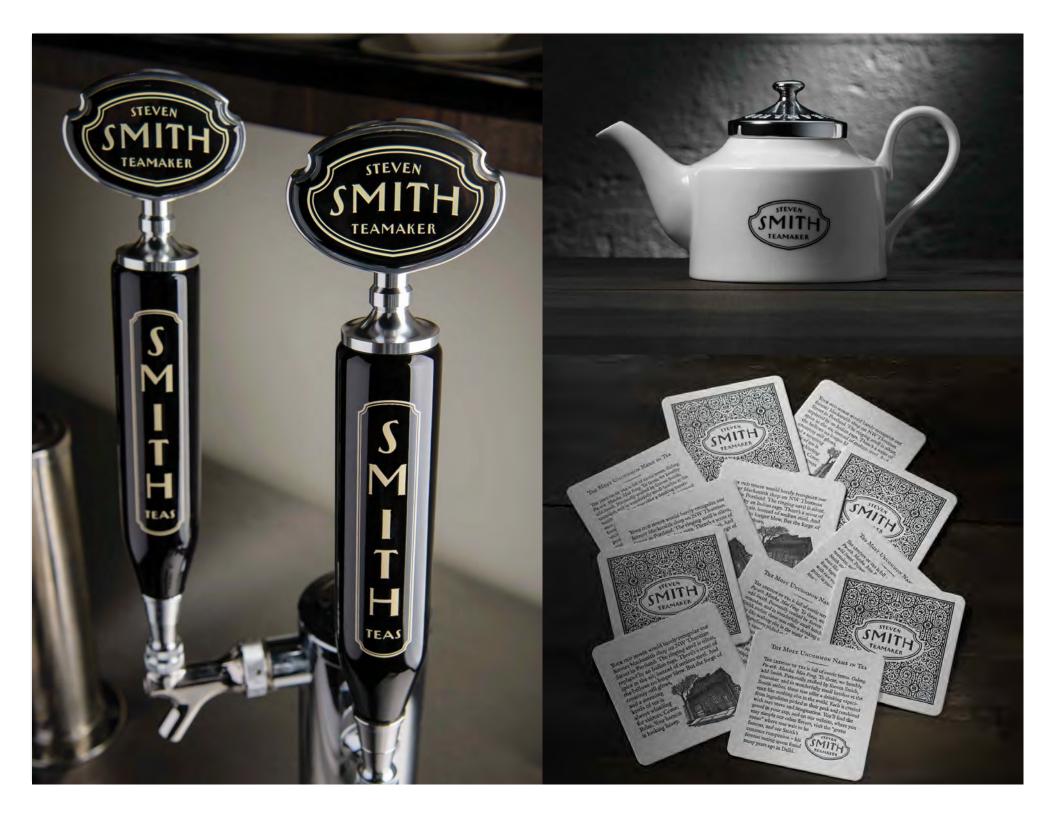

#### **TAZO**

### The last time Americans cared this much about tea was in Boston 1773.

It started with two guys walking in Sandstrom Partners with a Ziploc bag of tea (they swear it was tea), and asked to create a new brand. Think about tea at the time. Not many people were. Coffee was the thing. Soon after, Tazo was born. Grounded in the history of tea, with all elements becoming the artifacts of an ancient tea culture. The name evoked the origins of tea, and the logo was reminiscent of archaic pictograms. Themed "The Reincarnation of Tea," packaging copy engaged and rewarded the consumer while building the mystery of the brand. The Tazo brand system was applied to packaging, retail merchandising, collateral, website, apparel, and advertising. The brand is considered the greatest success in tea history, and a pioneer in the LOHAS (lifestyles of health and sustainability category). This success allowed its founders to sell the brand to Starbucks. And in 2009, one of the fellas walked back into Sandstrom with another Ziploc bag, ready to create a new tea brand.