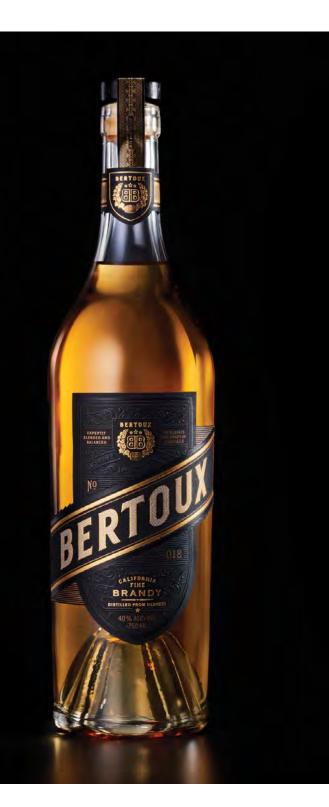

#### ST-GERMAIN

### When was the last time people made toasts to the actual bottle?

St-Germain is an artisanal French liqueur crafted from freshly-picked elderflower blossoms. From its identity you may think it was a rebrand of a product from Pre-War France, but, *non*, this is not the case. It was a relatively recent entry. St-Germain was intentionally developed as a brand with dual citizenship: Made in France, launched simultaneously in the US and France. The visual language draws heavily on traditional motifs of French luxury–all the way down to its custom rococo "wallpaper" incorporating illustrations of the elderflower blossoms themselves. At every touchpoint, the costumer was meant to read the brand as the embodiment of its tagline, "Vie Parisienne en Bouteille." Paris in a Bottle. The tone of voice was new as well, called Frenglish, almost as if the author was a French native who primarily now speaks English.

-DELICE DE SUREAU-

# DRINK FRENCH FLUENTLY