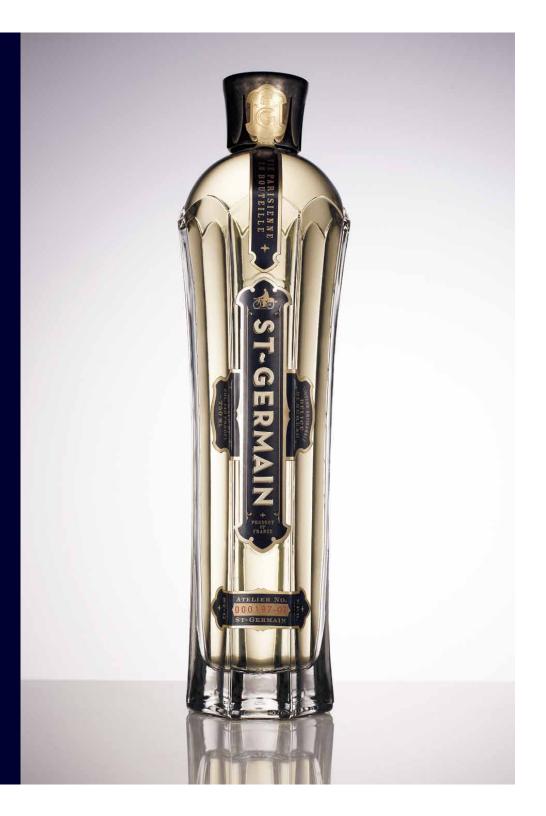

### When was the last time people made toasts to the actual bottle?

St-Germain is an artisanal French liqueur crafted from freshly-picked elderflower blossoms. From its identity you may think it was a rebrand of a product from Pre-War France, but, *non*, this is not the case. It was a relatively recent entry. St-Germain was intentionally developed as a brand with dual citizenship: Made in France, launched simultaneously in the US and France. The visual language draws heavily on traditional motifs of French luxury–all the way down to its custom rococo "wallpaper" incorporating illustrations of the elderflower blossoms themselves. At every touchpoint, the costumer was meant to read the brand as the embodiment of its tagline, "Vie Parisienne en Bouteille." Paris in a Bottle. The tone of voice was new as well, called Frenglish, almost as if the author was a French native who primarily now speaks English.