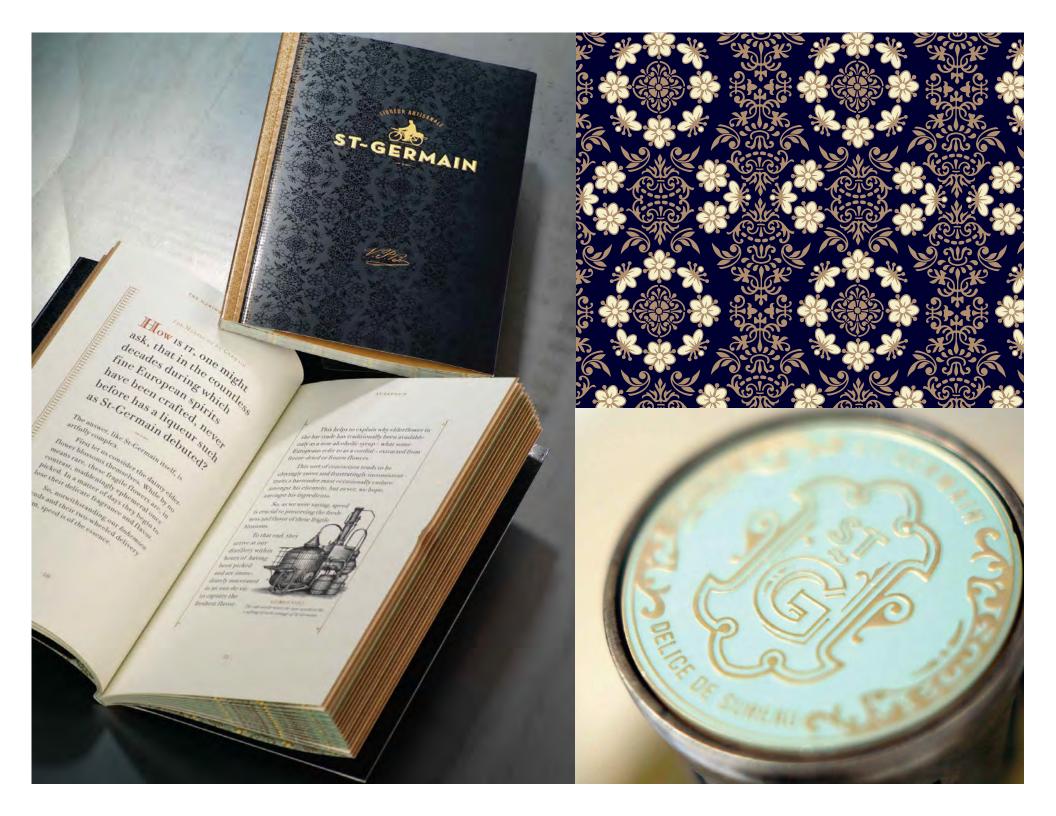

### When was the last time people made toasts to the actual bottle?

St-Germain is an artisanal French liqueur crafted from freshly-picked elderflower blossoms. From its identity you may think it was a rebrand of a product from Pre-War France, but, *non*, this is not the case. It was a relatively recent entry. St-Germain was intentionally developed as a brand with dual citizenship: Made in France, launched simultaneously in the US and France. The visual language draws heavily on traditional motifs of French luxury–all the way down to its custom rococo "wallpaper" incorporating illustrations of the elderflower blossoms themselves. At every touchpoint, the costumer was meant to read the brand as the embodiment of its tagline, "Vie Parisienne en Bouteille." Paris in a Bottle. The tone of voice was new as well, called Frenglish, almost as if the author was a French native who primarily now speaks English.