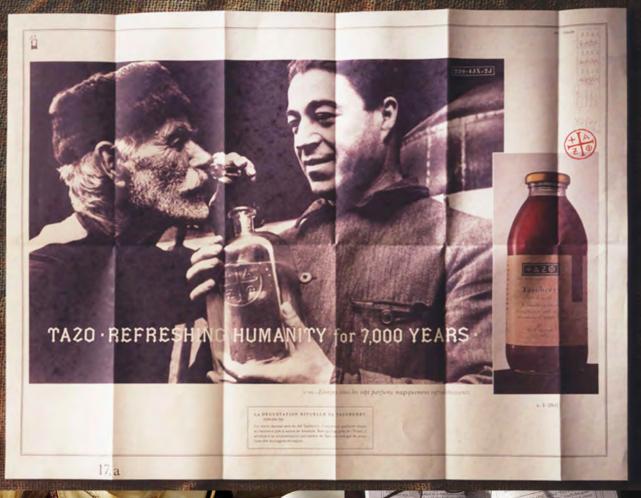

#### **TAZO**

### The last time Americans cared this much about tea was in Boston 1773.

It started with two guys walking in Sandstrom Partners with a Ziploc bag of tea (they swear it was tea), and asked to create a new brand. Think about tea at the time. Not many people were. Coffee was the thing. Soon after, Tazo was born. Grounded in the history of tea, with all elements becoming the artifacts of an ancient tea culture. The name evoked the origins of tea, and the logo was reminiscent of archaic pictograms. Themed "The Reincarnation of Tea," packaging copy engaged and rewarded the consumer while building the mystery of the brand. The Tazo brand system was applied to packaging, retail merchandising, collateral, website, apparel, and advertising. The brand is considered the greatest success in tea history, and a pioneer in the LOHAS (lifestyles of health and sustainability category). This success allowed its founders to sell the brand to Starbucks. And in 2009, one of the fellas walked back into Sandstrom with another Ziploc bag, ready to create a new tea brand.