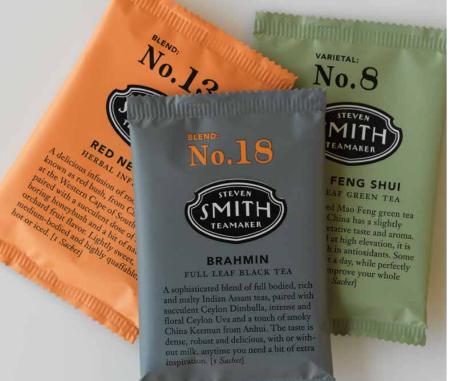

#### **TAZO**

### The last time Americans cared this much about tea was in Boston 1773.

It started with two guys walking in Sandstrom Partners with a Ziploc bag of tea (they swear it was tea), and asked to create a new brand. Think about tea at the time. Not many people were. Coffee was the thing. Soon after, Tazo was born. Grounded in the history of tea, with all elements becoming the artifacts of an ancient tea culture. The name evoked the origins of tea, and the logo was reminiscent of archaic pictograms. Themed "The Reincarnation of Tea," packaging copy engaged and rewarded the consumer while building the mystery of the brand. The Tazo brand system was applied to packaging, retail merchandising, collateral, website, apparel, and advertising. The brand is considered the greatest success in tea history, and a pioneer in the LOHAS (lifestyles of health and sustainability category). This success allowed its founders to sell the brand to Starbucks. And in 2009, one of the fellas walked back into Sandstrom with another Ziploc bag, ready to create a new tea brand.