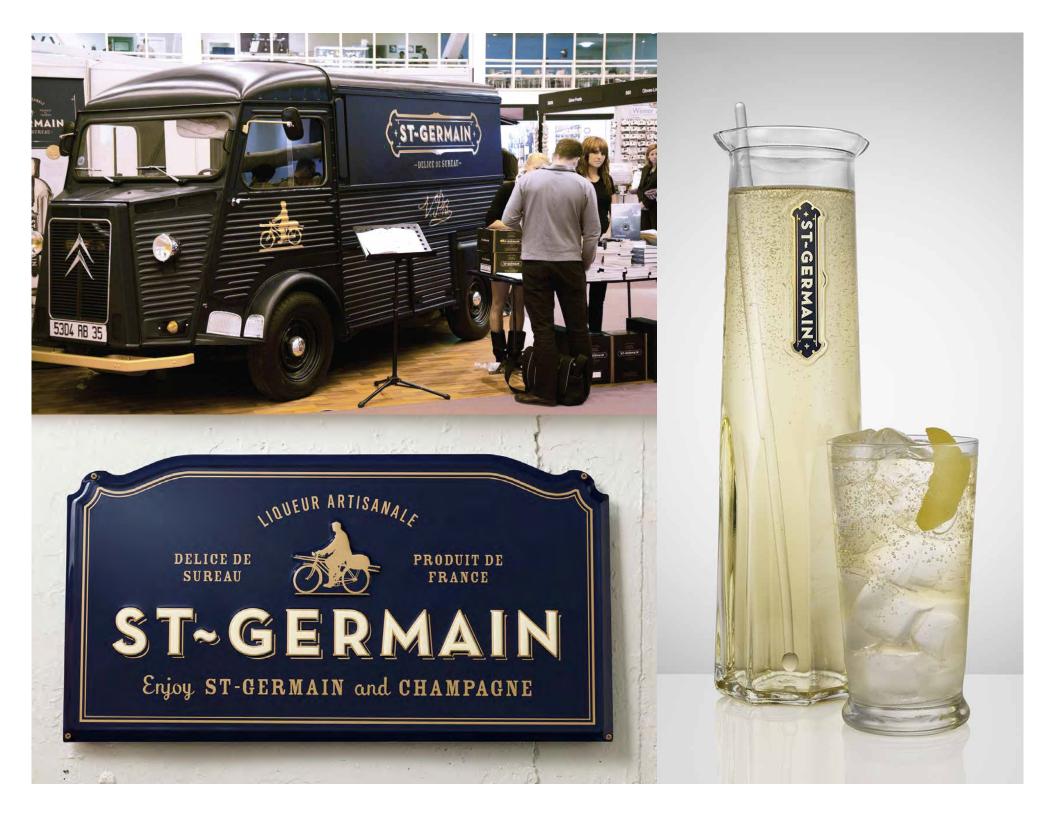

### When was the last time people made toasts to the actual bottle?

St-Germain is an artisanal French liqueur crafted from freshly-picked elderflower blossoms. From its identity you may think it was a rebrand of a product from Pre-War France, but, *non*, this is not the case. It was a relatively recent entry. St-Germain was intentionally developed as a brand with dual citizenship: Made in France, launched simultaneously in the US and France. The visual language draws heavily on traditional motifs of French luxury–all the way down to its custom rococo "wallpaper" incorporating illustrations of the elderflower blossoms themselves. At every touchpoint, the costumer was meant to read the brand as the embodiment of its tagline, "Vie Parisienne en Bouteille." Paris in a Bottle. The tone of voice was new as well, called Frenglish, almost as if the author was a French native who primarily now speaks English.

-DELICE DE SUREAU-

# DRINK FRENCH FLUENTLY