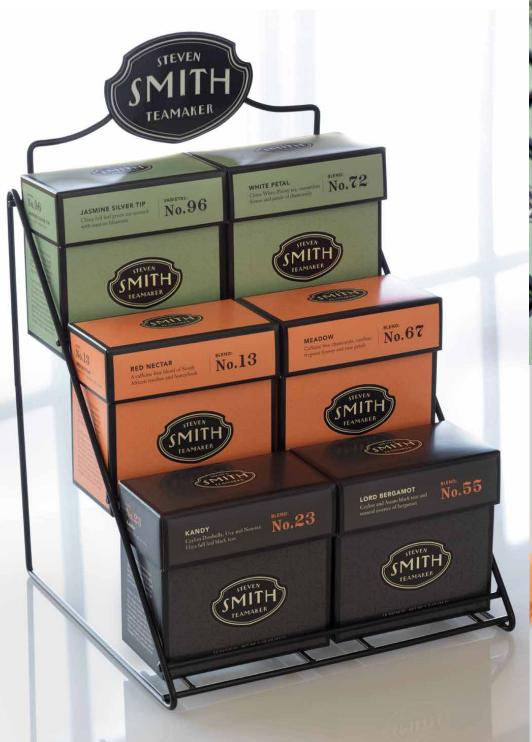

#### **TAZO**

### The last time Americans cared this much about tea was in Boston 1773.

It started with two guys walking in Sandstrom Partners with a Ziploc bag of tea (they swear it was tea), and asked to create a new brand. Think about tea at the time. Not many people were. Coffee was the thing. Soon after, Tazo was born. Grounded in the history of tea, with all elements becoming the artifacts of an ancient tea culture. The name evoked the origins of tea, and the logo was reminiscent of archaic pictograms. Themed "The Reincarnation of Tea," packaging copy engaged and rewarded the consumer while building the mystery of the brand. The Tazo brand system was applied to packaging, retail merchandising, collateral, website, apparel, and advertising. The brand is considered the greatest success in tea history, and a pioneer in the LOHAS (lifestyles of health and sustainability category). This success allowed its founders to sell the brand to Starbucks. And in 2009, one of the fellas walked back into Sandstrom with another Ziploc bag, ready to create a new tea brand.