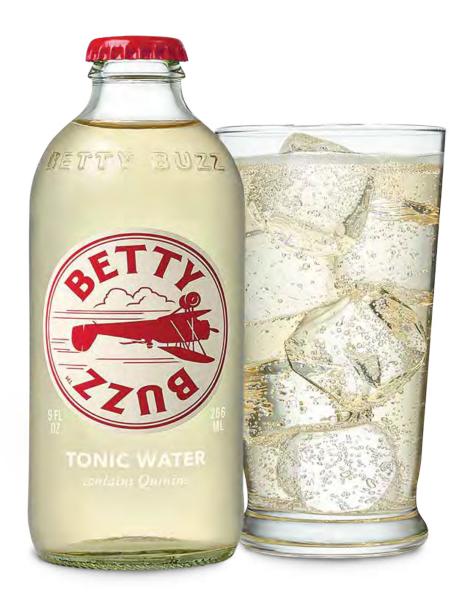

a pretty thorough analysis of the category, they discovered one major hole in the category: while every brand was chasing after Tazo with functionality and flavors, there seemed to be a clear opportunity for, well, tea. Together, they set out to create the "best little tea brand" in America. The lexicon of tea is full of exotic-sounding names: "Oolong." "Pu-erh." "Matcha." "Mao Feng." To these Steve decided to simply and humbly add, "Smith" Tea, personally crafted by Steven Smith, teamaker, in small batches at the Smith atelier. Buyers soon made room on the shelves for Smith Tea, displacing some of the 'functionality and flavor' brands for a higher quality tea brand.

















### "Every piece of communication should be a gift to your customer."

- Steve Sandstrom













































The Cooper-Riley workers,

who were celebrating the

completion of bottling of

The Cost Vineyard's 2005

Willamette Valley Pinot Noir,

said this sweeping package

of civil-liberties curtailments

will not keep them from cele-

brating in their own distinct

ways. "America was built on

Application-of-Self-Tanning-

Lotion Orange, (4) Halls-of-

DMV Cinder Block Grey, (5)

Nudist-Colony-in-February

Pale White, (6) Three-Day-Old

**Get the Latest Name** 

Brand Fashions for

Palatial, fortified 14,000 sq f

11BD/11BA compound. Modern

steel and concrete architectur

with barbed wire facade. Leather

floors and gold-plated showers.

stocked including rare case of The

Cost Vineyard's 2005 Willamette Valley Pinot Noir \$9,850,000. By

Gardiner Realty Group Premie