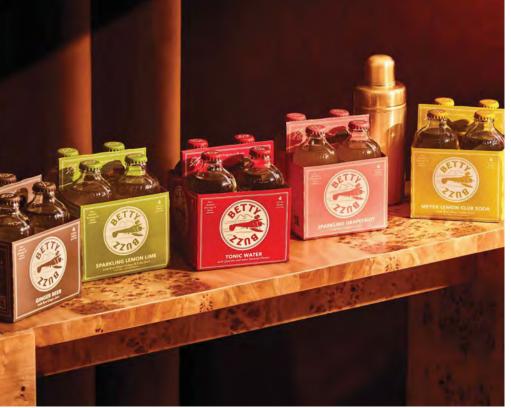

#### ST-GERMAIN

### When was the last time people made toasts to the actual bottle?

St-Germain is an artisanal French liqueur crafted from freshly-picked elderflower blossoms. From its identity you may think it was a rebrand of a product from Pre-War France, but, *non*, this is not the case. It was a relatively recent entry. St-Germain was intentionally developed as a brand with dual citizenship: Made in France, launched simultaneously in the US and France. The visual language draws heavily on traditional motifs of French luxury–all the way down to its custom rococo "wallpaper" incorporating illustrations of the elderflower blossoms themselves. At every touchpoint, the costumer was meant to read the brand as the embodiment of its tagline, "Vie Parisienne en Bouteille." Paris in a Bottle. The tone of voice was new as well, called Frenglish, almost as if the author was a French native who primarily now speaks English.

-DELICE DE SUREAU-

# DRINK FRENCH FLUENTLY