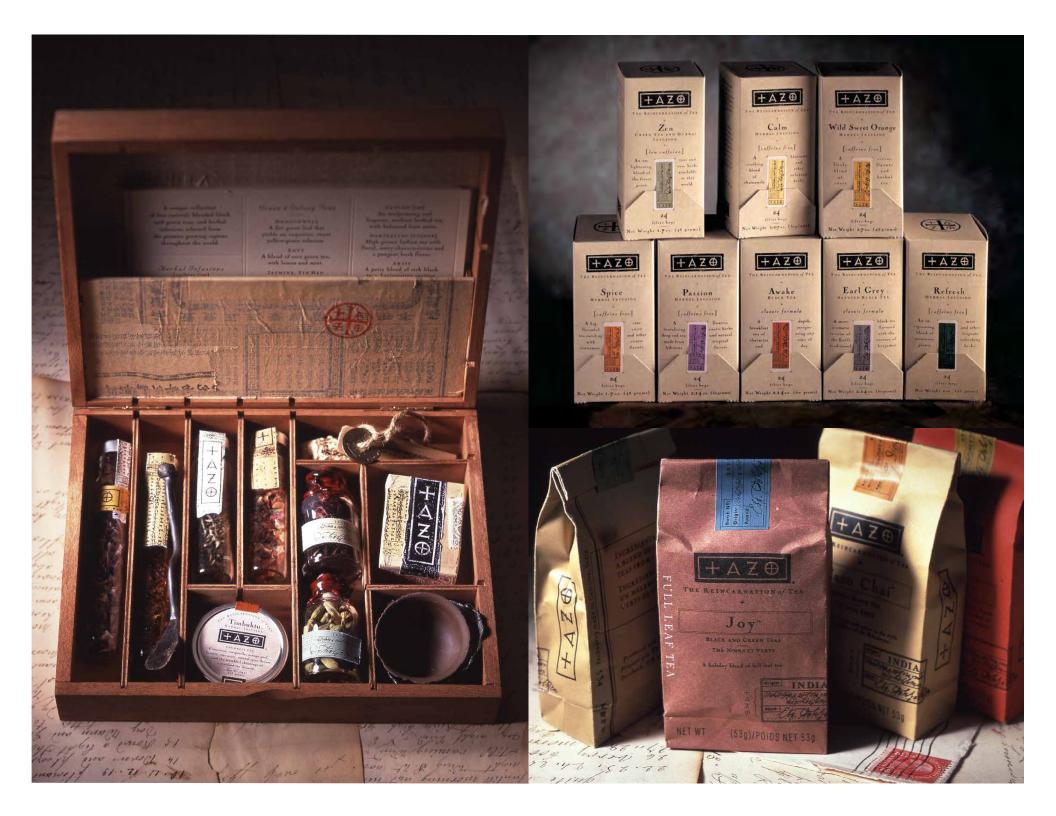

#### **TAZO**

### The last time Americans cared this much about tea was in Boston 1773.

It started with two guys walking in Sandstrom Partners with a Ziploc bag of tea (they swear it was tea), and asked to create a new brand. Think about tea at the time. Not many people were. Coffee was the thing. Soon after, Tazo was born. Grounded in the history of tea, with all elements becoming the artifacts of an ancient tea culture. The name evoked the origins of tea, and the logo was reminiscent of archaic pictograms. Themed "The Reincarnation of Tea," packaging copy engaged and rewarded the consumer while building the mystery of the brand. The Tazo brand system was applied to packaging, retail merchandising, collateral, website, apparel, and advertising. The brand is considered the greatest success in tea history, and a pioneer in the LOHAS (lifestyles of health and sustainability category). This success allowed its founders to sell the brand to Starbucks. And in 2009, one of the fellas walked back into Sandstrom with another Ziploc bag, ready to create a new tea brand.