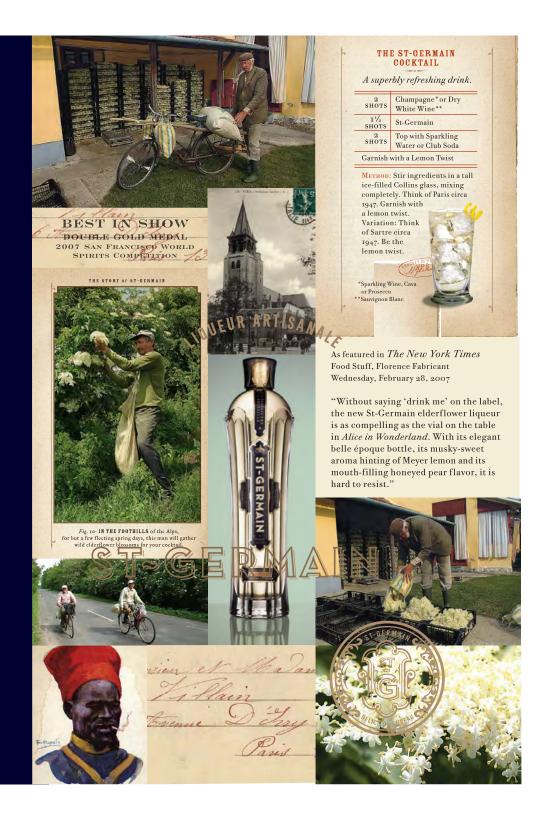

### When was the last time people made toasts to the actual bottle?

St-Germain is an artisanal French liqueur crafted from freshly-picked elderflower blossoms. From its identity you may think it was a rebrand of a product from Pre-War France, but, *non*, this is not the case. It was a relatively recent entry. St-Germain was intentionally developed as a brand with dual citizenship: Made in France, launched simultaneously in the US and France. The visual language draws heavily on traditional motifs of French luxury–all the way down to its custom rococo "wallpaper" incorporating illustrations of the elderflower blossoms themselves. At every touchpoint, the costumer was meant to read the brand as the embodiment of its tagline, "Vie Parisienne en Bouteille." Paris in a Bottle. The tone of voice was new as well, called Frenglish, almost as if the author was a French native who primarily now speaks English.

-DELICE DE SUREAU-

# DRINK FRENCH FLUENTLY