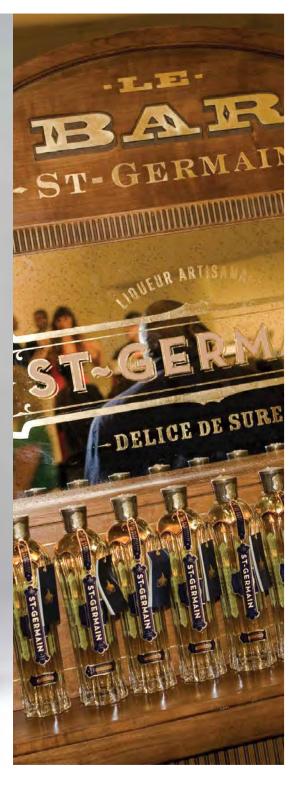

#### ST-GERMAIN

### When was the last time people made toasts to the actual bottle?

St-Germain is an artisanal French liqueur crafted from freshly-picked elderflower blossoms. From its identity you may think it was a rebrand of a product from Pre-War France, but, *non*, this is not the case. It was a relatively recent entry. St-Germain was intentionally developed as a brand with dual citizenship: Made in France, launched simultaneously in the US and France. The visual language draws heavily on traditional motifs of French luxury–all the way down to its custom rococo "wallpaper" incorporating illustrations of the elderflower blossoms themselves. At every touchpoint, the costumer was meant to read the brand as the embodiment of its tagline, "Vie Parisienne en Bouteille." Paris in a Bottle. The tone of voice was new as well, called Frenglish, almost as if the author was a French native who primarily now speaks English.

-DELICE DE SUREAU-