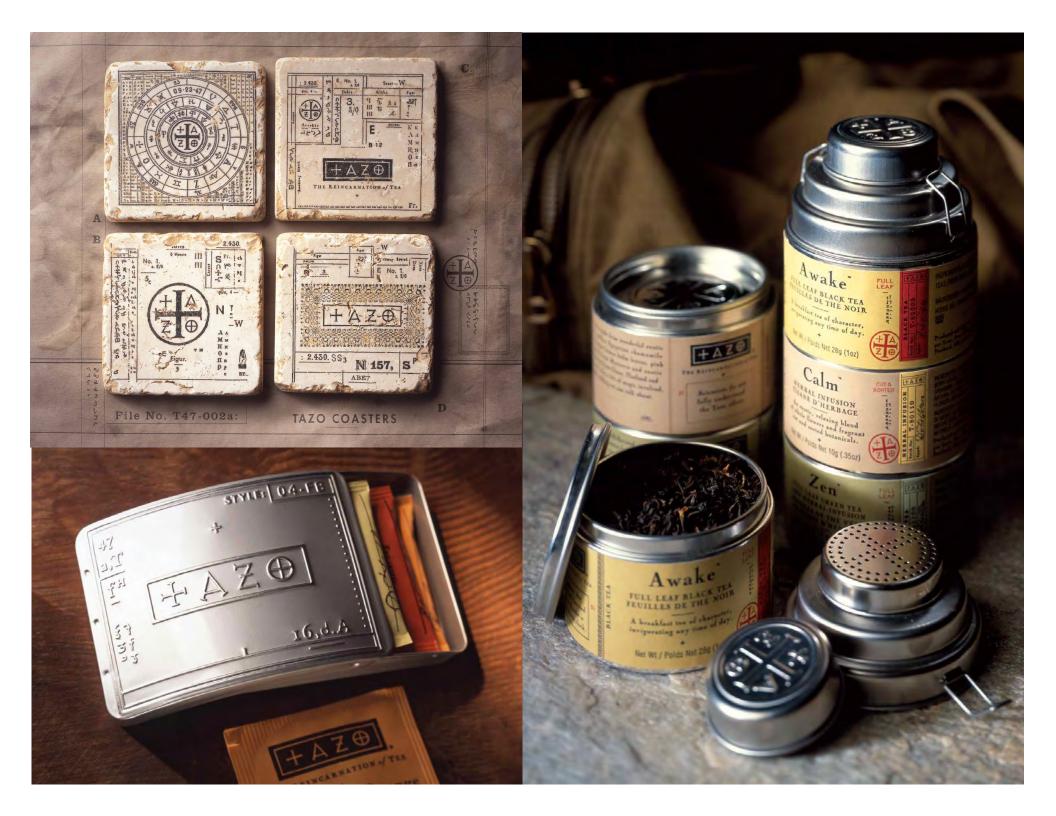

#### **TAZO**

### The last time Americans cared this much about tea was in Boston 1773.

It started with two guys walking in Sandstrom Partners with a Ziploc bag of tea (they swear it was tea), and asked to create a new brand. Think about tea at the time. Not many people were. Coffee was the thing. Soon after, Tazo was born. Grounded in the history of tea, with all elements becoming the artifacts of an ancient tea culture. The name evoked the origins of tea, and the logo was reminiscent of archaic pictograms. Themed "The Reincarnation of Tea," packaging copy engaged and rewarded the consumer while building the mystery of the brand. The Tazo brand system was applied to packaging, retail merchandising, collateral, website, apparel, and advertising. The brand is considered the greatest success in tea history, and a pioneer in the LOHAS (lifestyles of health and sustainability category). This success allowed its founders to sell the brand to Starbucks. And in 2009, one of the fellas walked back into Sandstrom with another Ziploc bag, ready to create a new tea brand.