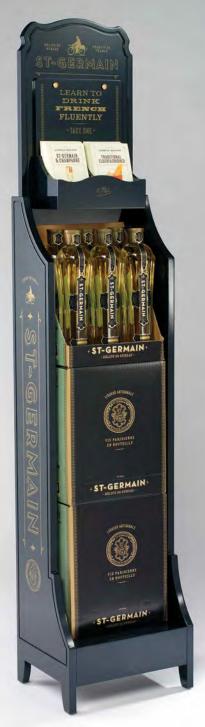

#### ST-GERMAIN

### When was the last time people made toasts to the actual bottle?

St-Germain is an artisanal French liqueur crafted from freshly-picked elderflower blossoms. From its identity you may think it was a rebrand of a product from Pre-War France, but, *non*, this is not the case. It was a relatively recent entry. St-Germain was intentionally developed as a brand with dual citizenship: Made in France, launched simultaneously in the US and France. The visual language draws heavily on traditional motifs of French luxury–all the way down to its custom rococo "wallpaper" incorporating illustrations of the elderflower blossoms themselves. At every touchpoint, the costumer was meant to read the brand as the embodiment of its tagline, "Vie Parisienne en Bouteille." Paris in a Bottle. The tone of voice was new as well, called Frenglish, almost as if the author was a French native who primarily now speaks English.

# DRINK FRENCH FLUENTLY