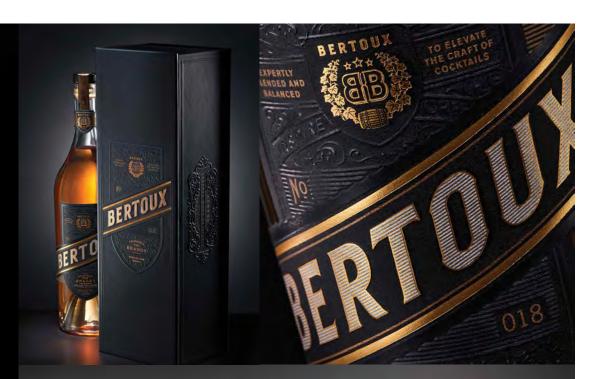

#### ST-GERMAIN

### When was the last time people made toasts to the actual bottle?

St-Germain is an artisanal French liqueur crafted from freshly-picked elderflower blossoms. From its identity you may think it was a rebrand of a product from Pre-War France, but, *non*, this is not the case. It was a relatively recent entry. St-Germain was intentionally developed as a brand with dual citizenship: Made in France, launched simultaneously in the US and France. The visual language draws heavily on traditional motifs of French luxury–all the way down to its custom rococo "wallpaper" incorporating illustrations of the elderflower blossoms themselves. At every touchpoint, the costumer was meant to read the brand as the embodiment of its tagline, "Vie Parisienne en Bouteille." Paris in a Bottle. The tone of voice was new as well, called Frenglish, almost as if the author was a French native who primarily now speaks English.

-DELICE DE SUREAU-

# DRINK FRENCH FLUENTLY