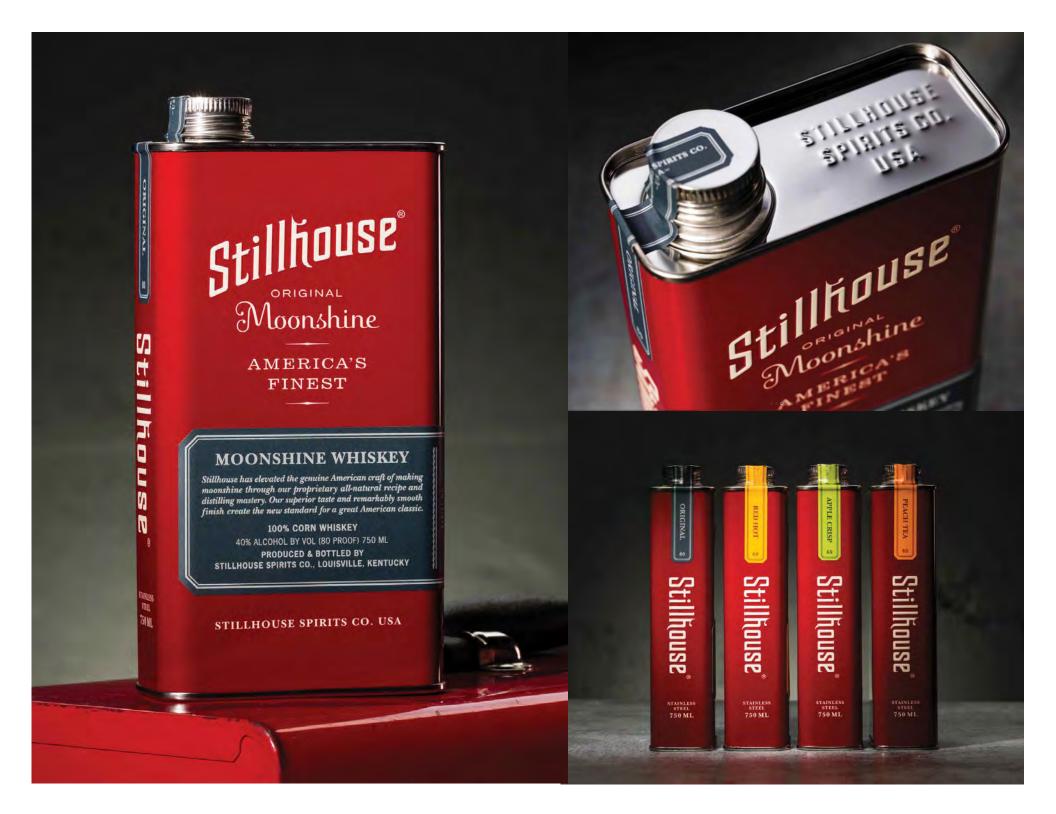

brands." After a pretty thorough analysis of the category, they discovered one major hole in the category: while every brand was chasing after Tazo with functionality and flavors, there seemed to be a clear opportunity for, well, tea. Together, they set out to create the "best little tea brand" in America. The lexicon of tea is full of exotic-sounding names: "Oolong." "Pu-erh." "Matcha." "Mao Feng." To these Steve decided to simply and humbly add, "Smith" Tea, personally crafted by Steven Smith, teamaker, in small batches at the Smith atelier. Buyers soon made room on the shelves for Smith Tea, displacing some of the 'functionality and flavor' brands for a higher quality tea brand.

















### "Every piece of communication should be a gift to your customer."

- Steve Sandstrom













































The Cooper-Riley workers,

who were celebrating the

completion of bottling of

The Cost Vineyard's 2005

Willamette Valley Pinot Noir,

said this sweeping package

of civil-liberties curtailments

will not keep them from cele-

brating in their own distinct

ways. "America was built on

Application-of-Self-Tanning-

Lotion Orange, (4) Halls-of-

DMV Cinder Block Grey, (5)

Nudist-Colony-in-February

Pale White, (6) Three-Day-Old

**Get the Latest Name** 

Brand Fashions for

Palatial, fortified 14,000 sq f

11BD/11BA compound. Modern

steel and concrete architectur

with barbed wire facade. Leather

floors and gold-plated showers.

stocked including rare case of The

Cost Vineyard's 2005 Willamette Valley Pinot Noir \$9,850,000. By

Gardiner Realt