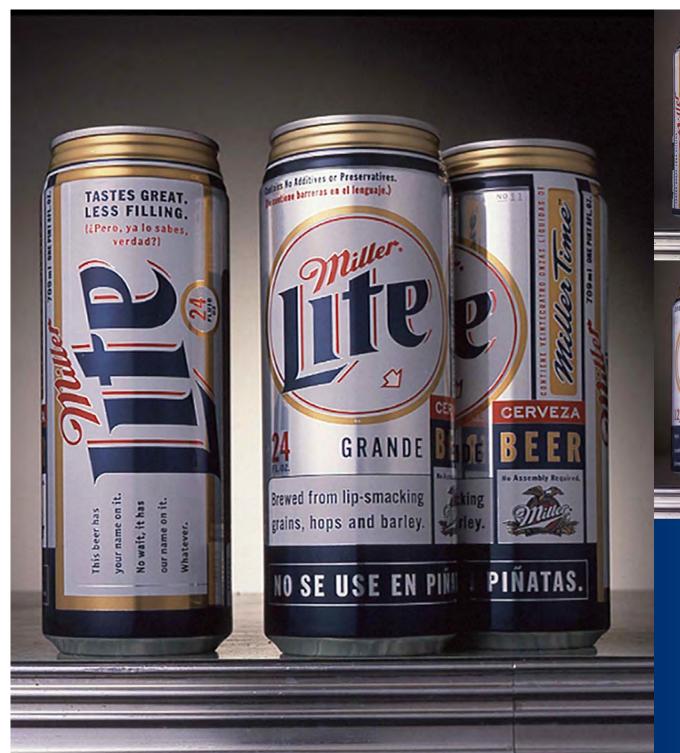

## Ask Steve for an apple, and he'll give you a fruit basket.

Steve is famous for overdelivering. It's not that he sees it that way, it's just whatever the business problem demands, Steve's going to give it his full attention.