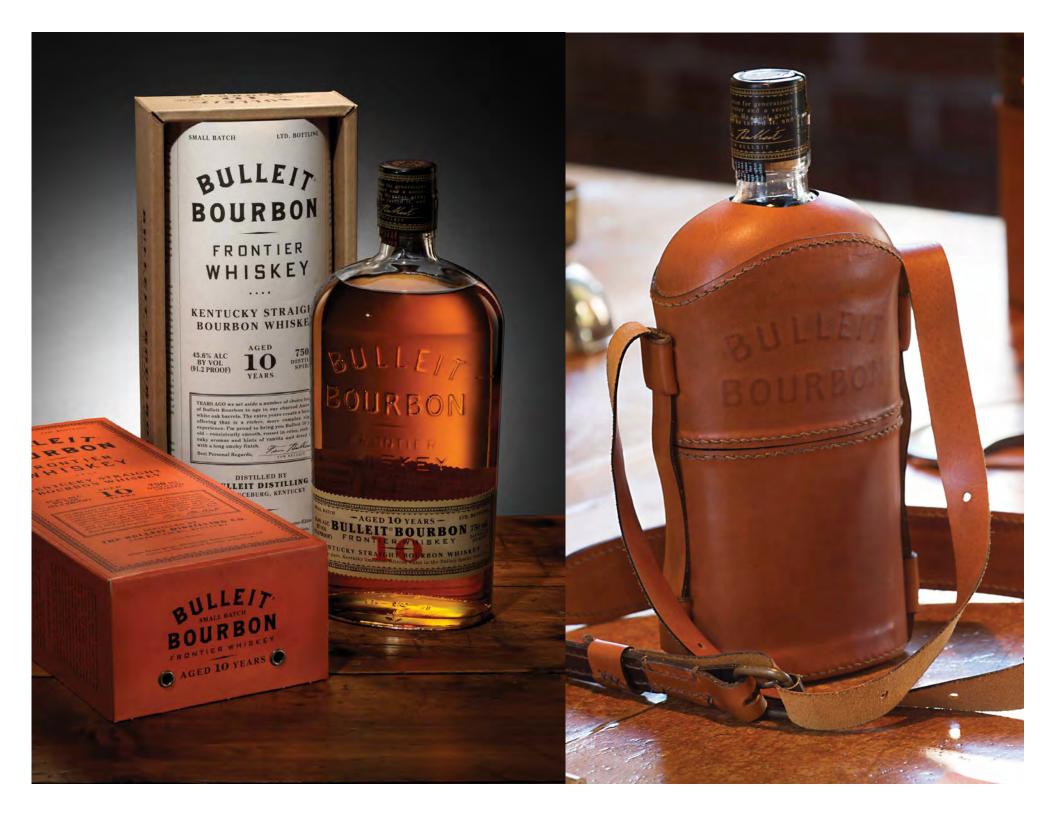

s, its success depended almost entirely on its shelf presence and packaging. Enter Sandstrom Partners. Now, fast forward about 25 years and it's been acquired by Diageo and is the fastest growing Bourbon brand in the world. This iconic bottle has even made regular appearances on Paramount Network's *Yellowstone*.

# BULLEIT

FRONTIER WHISKEY

KENTUCKY STRAIGHT BOURBON WHISKEY

MY FAMILY has been making bourbon for generations with Kentucky limestone filtered water and a secret blend of corn and barley malt and rye. My great, great gran'daddy knew a good thing when he tasted it, and I suppose you and I do too.

With best personal regards, I remain Very Truly Yours,

Tom Ballest

DISTILLED, AGED AND BOTTLED BY
THE BULLEIT DISTILLING CO
LAWRENCEBURG, KENTUCKY

PLEASE DRINK RESPONSIBLY















#### **SMITH TEAMAKER**

#### Smith, the most uncommon name in tea.

After reinventing tea in the 90's with Tazo, Steve Smith wanted a second act, so he came back to Sandstrom Partners with a little problem: he wanted to launch a new tea brand, but he was being told there was no room for another one. More importantly (and dauntingly), buyers in the retail grocery channels said, "We're not adding brands, we're eliminating brands." After a pretty thorough analysis of the category, they discovered one major hole in the category: while every brand was chasing after Tazo with functionality and flavors, there seemed to be a clear opportunity for, well, tea. Together, they set out to create the "best little tea brand" in America. The lexicon of tea is full of exotic-sounding names: "Oolon