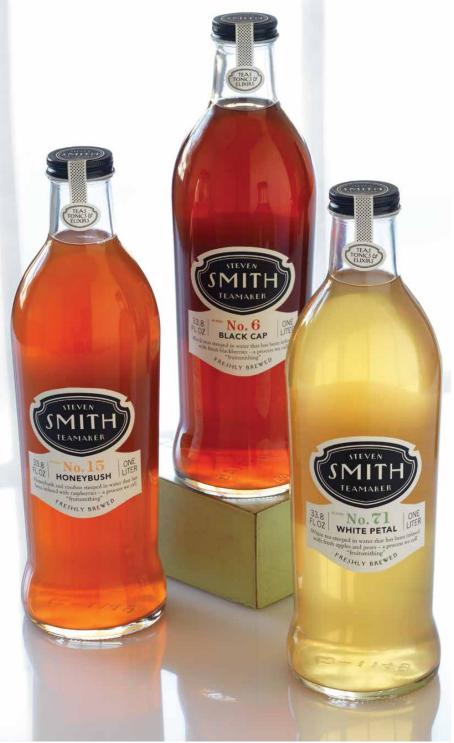

#### **TAZO**

### The last time Americans cared this much about tea was in Boston 1773.

It started with two guys walking in Sandstrom Partners with a Ziploc bag of tea (they swear it was tea), and asked to create a new brand. Think about tea at the time. Not many people were. Coffee was the thing. Soon after, Tazo was born. Grounded in the history of tea, with all elements becoming the artifacts of an ancient tea culture. The name evoked the origins of tea, and the logo was reminiscent of archaic pictograms. Themed "The Reincarnation of Tea," packaging copy engaged and rewarded the consumer while building the mystery of the brand. The Tazo brand system was applied to packaging, retail merchandising, collateral, website, apparel, and advertising. The brand is considered the greatest success in tea history, and a pioneer in the LOHAS (lifestyles of health and sustainability category). This success allowed its founders to sell the brand to Starbucks. And in 2009, one of the fellas walked back into Sandstrom with another Ziploc bag, ready to create a new tea brand.