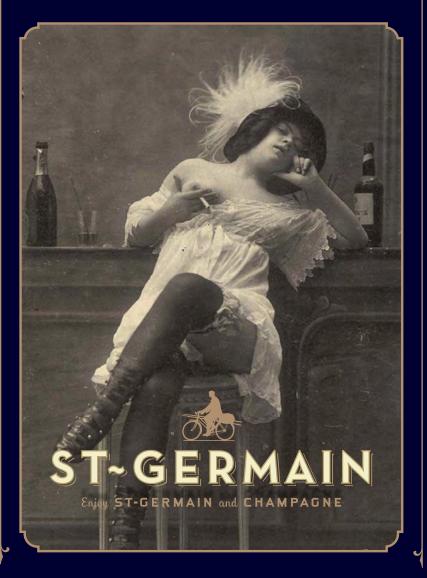

### When was the last time people made toasts to the actual bottle?

St-Germain is an artisanal French liqueur crafted from freshly-picked elderflower blossoms. From its identity you may think it was a rebrand of a product from Pre-War France, but, *non*, this is not the case. It was a relatively recent entry. St-Germain was intentionally developed as a brand with dual citizenship: Made in France, launched simultaneously in the US and France. The visual language draws heavily on traditional motifs of French luxury–all the way down to its custom rococo "wallpaper" incorporating illustrations of the elderflower blossoms themselves. At every touchpoint, the costumer was meant to read the brand as the embodiment of its tagline, "Vie Parisienne en Bouteille." Paris in a Bottle. The tone of voice was new as well, called Frenglish, almost as if the author was a French native who primarily now speaks English.

# DRINK FRENCH FLUENTLY